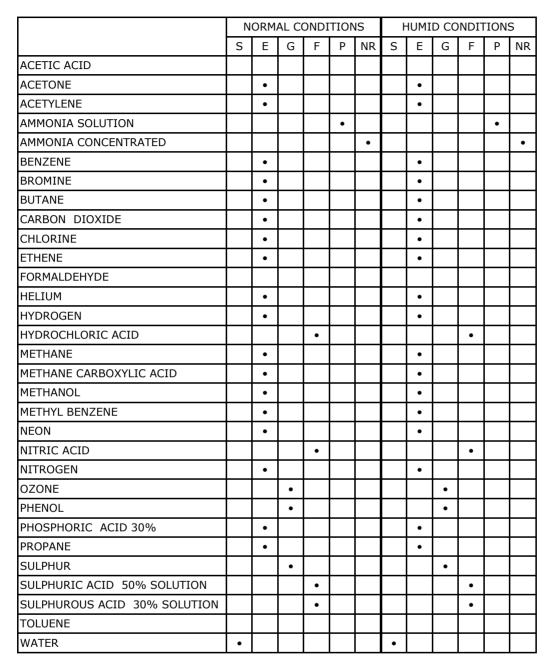

## **POLYESTER FOIL**

= Superior = Excellent G = Good = Fair

= Poor NR = Not recommended

= Superior F = Fair Р Е = Excellent = Poor

= Good NR G = Not recommended

**JTCH ENVIRONMENT** 