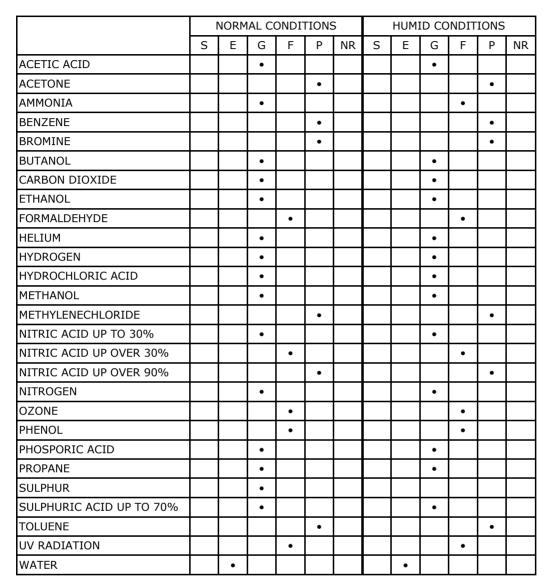

### **ALUMINIUM FOIL**

= Superior F = Fair Р E = Excellent = Poor

NR G = Good= Not recommended