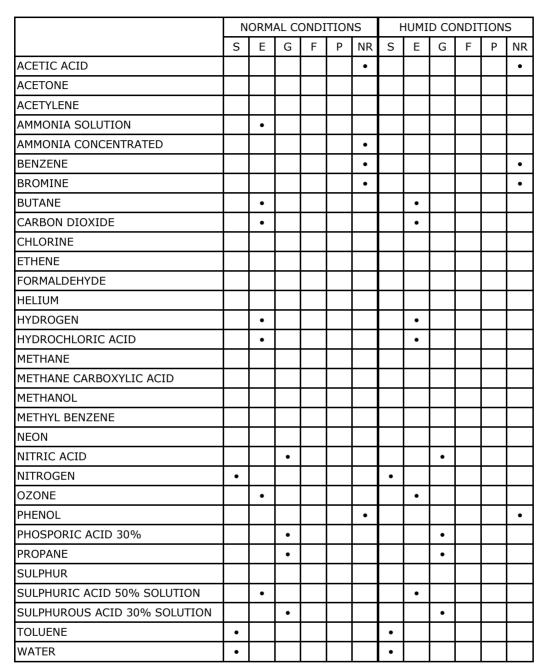

## **POLYESTER FOIL**

= Superior = Excellent G = Good = Fair

= Poor NR = Not recommended

= Superior F = Fair Р Е = Excellent = Poor

= Good NR G = Not recommended

**JTCH ENVIRONMENT** 