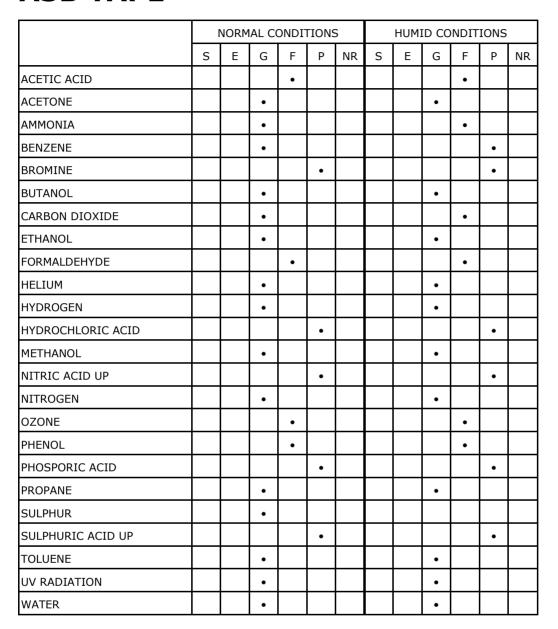

### **ALUMINIUM FOIL**

= Superior F = Fair Р E = Excellent = Poor

NR G = Good= Not recommended