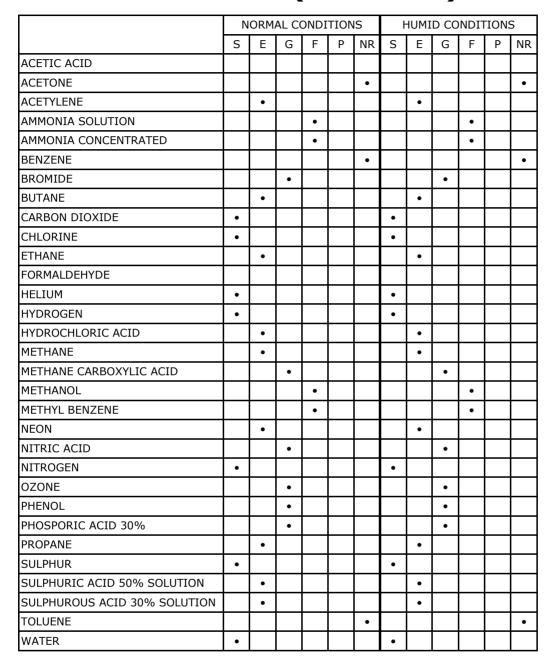

## **POLYESTER FOIL**

= Superior = Excellent G = Good = Fair

= Poor NR = Not recommended

= Superior F = Fair Р Е = Excellent = Poor

= Good NR G = Not recommended

**JTCH ENVIRONMENT** 