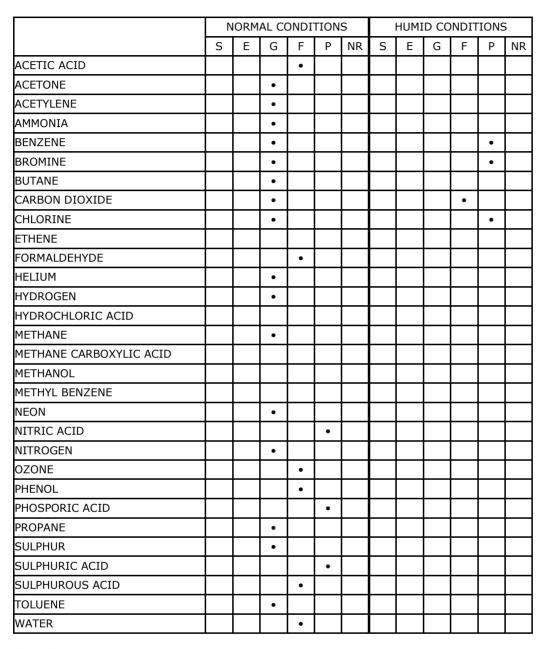

### **ALUMINIUM FOIL**

= Superior F = Fair Р E = Excellent = Poor

NR G = Good= Not recommended