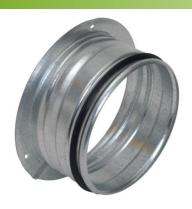

## **PRODUCT PROPERTIES**

The tight mounting ring DKT is designed for use with circular supply and exhaust valves in order to give a complete solution for various mounting options with circular spiral and flexible ducts. The gasket of DKT guarantees a tight installation.

#### CONSTRUCTION

The mounting ring is made of steel sheet. Model **DKT** is supplied with rubber gasket.

#### **INSTALATION**

DKT is designed for fast and easy mounting both with spiral and flexible ducting. Mounting rings DKT is easy to install with rivets or screws into the duct. The gasket of DKT guarantees a tight installation of the ring in a circular duct. The ring can be fastened to the surrounding material with screws which go through the openings in the ring flange.