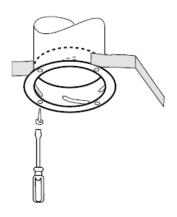

#### **INSTALATION**

DKT is designed for fast and easy mounting both with spiral and flexible ducting. Mounting rings DKT is easy to install with rivets or screws into the duct. The gasket of DKT guarantees a tight installation of the ring in a circular duct. The ring can be fastened to the surrounding material with screws which go through the openings in the ring flange.

Please use screws to fit the hole.