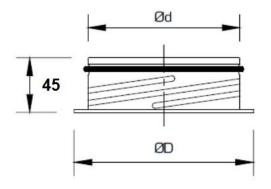

# **Dimensions and weights**

| Nominal size | Ød (mm) | ØD (mm) | Weight (kg) |
|--------------|---------|---------|-------------|
| 080          | 079     | 102     | 0.66        |
| 100          | 099     | 123     | 0.75        |
| 125          | 124     | 148     | 1.02        |
| 150          | 149     | 175     | 1.23        |
| 160          | 159     | 184     | 1.31        |
| 200          | 199     | 227     | 1.65        |