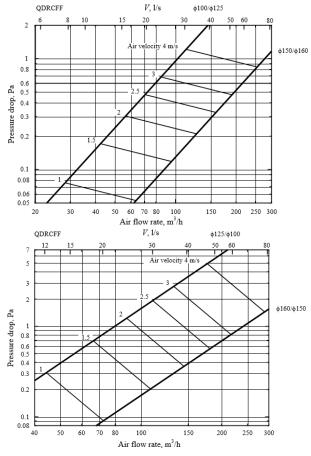

# QUADRODEC<sup>®</sup>

# **Quadrodec® Round reducer** Ø150mm to Ø160mm



# Order code: QDRCFF150/160



## Description

Round reducer Ø150mm to Ø160mm. Can be used universally for all round male connections of the same nominal diameter of the Quadrodec system (Ø160mm).

Connection: Material:

Classification

Female/Female DX53D, Zinc plated 275g/m<sup>2</sup> EN ISO 9227:2006

EN 13501-1:2018: EN 12237: Ansi Ashrae 120-2017: Class A1 Leakage Class D/(ATC2) Pressure loss

# Leakage



5 ID ØB

ID ØA

| ID ØA   | ID ØB   | L1   | L2   | L3   |
|---------|---------|------|------|------|
| mm      | mm      | mm   | mm   | mm   |
| 150     | 160     | 38,2 | 38,2 | 91,4 |
| -0/+0,5 | -0/+0,5 |      |      |      |

## **Pressure loss**





#### LIABILITY:

The information contained in this brochure was current on the The information contained in this brochure was current on the publication date. DEC INTERNATIONAL reserves the right to make changes in details at any time without prior notice. In order to avoid misunderstandings, any interested party is advised to contact DEC INTERNATIONAL checking for any changes in materials and/or information after this brochure was published. 1/11/2022

#### PLEASE NOTICE:

PLEASE NOTICE: The consultant is responsible for the actual installation and mounting of the product. The mentioned values with respect to temperatures are not appropriate to be used to determine the physical properties. These properties are also dependent on humidity and the temperature of the air inside and outsid