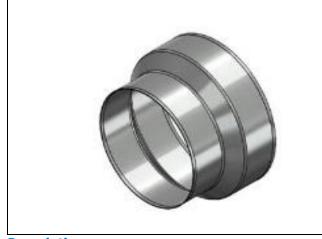

# **Quadrodec® Round reducer** Ø150mm to Ø160mm

# Order code: QDRCFF150/160

## Description

Round reducer Ø150mm to Ø160mm. Can be used universally for all round male connections of the same nominal diameter of the Quadrodec system (Ø160mm).

Connection: Material:

Classification

Female/Female DX53D, Zinc plated 275g/m<sup>2</sup> EN ISO 9227:2006

# Leakage

5 ID ØB

ID ØA

| ID ØA   | ID ØB   | L1   | L2   | L3   |
|---------|---------|------|------|------|
| mm      | mm      | mm   | mm   | mm   |
| 150     | 160     | 38,2 | 38,2 | 91,4 |
| -0/+0,5 | -0/+0,5 |      |      |      |