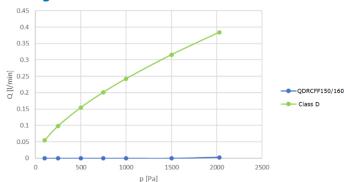

EN 13501-1:2018: EN 12237: Ansi Ashrae 120-2017: Class A1 Leakage Class D/(ATC2) Pressure loss

## **Pressure loss**